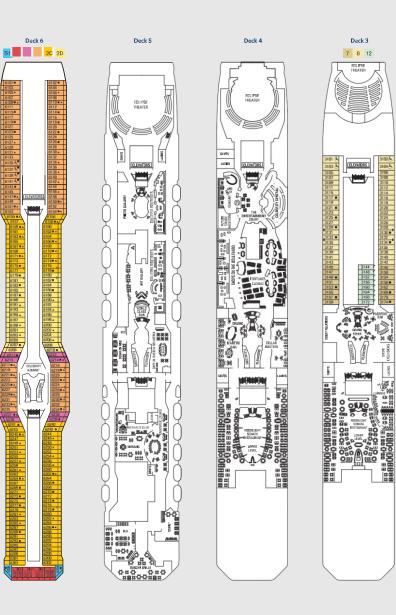

## CELEBRITY ECLIPSE® DECKPLANS

7188

1C Veranda Stateroom 1C

2A Veranda Stateroom 2A

2B Veranda Stateroom 2B

8 OceanViewStateroom8

FV Family Veranda Stateroom 2C Veranda Stateroom 2C

SV SunsetVerandaStateroom 2D Veranda Stateroom 2D

1A Veranda Stateroom 1A 7 OceanViewStateroom 7

Penthouse Suite

Royal Suite

cs Celebrity Suite

s1 Sky Suite1

sz Sky Suite 2

A1 AquaClass®1

A2 AquaClass 2

C1 Concierge Class 1

C2 Concierge Class 2

C3 Concierge Class 3

1B Veranda Stateroom 1B

| COnventible Sola Deu        |
|-----------------------------|
| One Upper Berth             |
| Connecting Staterooms       |
| Inside Stateroom Door Loca  |
| Wheelchair AccessibleStater |

oom FeaturingRoll-In Shower

EBRITY ECLIF

DECK PLANS

184

OURFLEET

Staterooms with an upper bed and sofa bed accommodate a maximum of four guests. Accessible staterooms with a sofa bed accommodate a maximum of three guests. oms 1001 and 1002 have partially obstructed verandaviews. andaStaterooms have partially obstructed verandaviews. 2D VerandaStaterooms have obstructed verandaviews.

Deck plans are not drawn to scale. Deck numbers reflect upper guest levels. For an interactive deck plan experience and the most up-to-date deck plans, visit celebrity.com.

For the most up-to-date deck plans, visit celebrity.com. For further assistance, visit cruisingpower.com.