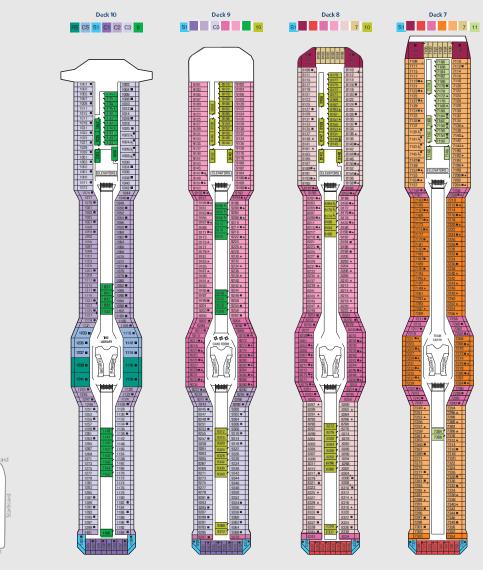

## Staterooms 2130, 2132, 2134, and 2136 have roll-in showers, no bathtubs. Deck plans are not drawn to scale. Deck numbers reflect upper quest levels.

Deck 16

For an interactive deck plan experience and the most up-to-date deck plans, visit celebrity.com.

Deck 14 Deck 15 8.68.68.69 0 officence and mo and and a DCEANVIEW ດໍດໍດໍສ

 Penthouse Suite
 OI
 Concierge Class 1

 Royal Suite
 C2
 Concierge Class 2

 CS
 Celebrity Suite
 C3
 Concierge Class 3

 SI
 Sky Suite 1
 Family Veranda Stateroom

 Sky Suite 2
 SV
 Sunset/Veranda Stateroom

 AuquClass\*1
 TA
 Veranda Stateroom TA

 AuquClass 2
 Veranda Stateroom TA

 1C
 Veranda Stateroom 1C

 2A
 Veranda Stateroom 2A

 2B
 Veranda Stateroom 2B

 2C
 Veranda Stateroom 2D

 7
 OceanViewStateroom 7

 8
 OceanViewStateroom 8

 Inside Stateroom9

 Inside Stateroom 10

 Inside Stateroom 11

 Inside Stateroom 12

Convertible Sofa Bed Convertible Stateroom Featuring Rolleh Stateroom Staturing Rolleh Stateroom Seaturing Rolleh Stateroom

1615

1817 🔳

618 🔳

1620

Deck 11
PS RS CS S1 S2

A1 A2 C1 C2 9

Deck 12

S1 S2 C1 C2

SPA VERANDA

COOCOO CS FITNESS CENTER

GENTS

2117 🔳

2135

目目

00000000

183