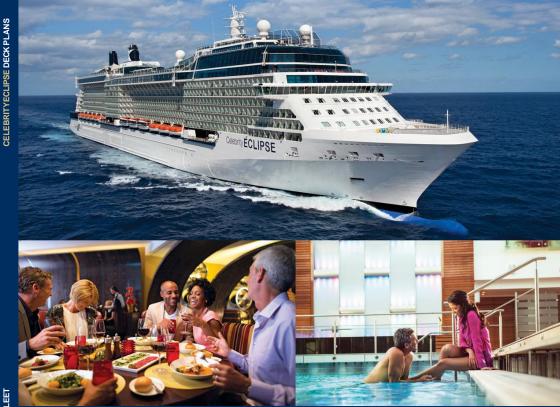

### CELEBRITY ECLIPSE.

Luxurious and upscale on every deck and at every turn, Celebrity Eclipse sets the standard for modern luxury vacations, receiving the "*Gold Award for Best Overall Premium Ship*" in the 2017 Travel Weekly Magellan Awards. Guests sail in style surrounded by stunning décor. They'll take their taste buds on vacation with diverse dining options—savoring everything from the casual to the traditional style and artisanal flair of the Tuscan Grille, to Cellar Masters—offering a bold collection of both familiar and unknown wines from around the world. They'll enjoy endless entertainment options from sensational shows to some tranquil time in the library. Then they can take a yoga class in the Fitness Center or relax with a massage in the Canyon Ranch® Spa. Whatever their travel style, they'll find their home

For the most up-to-date deck plans, visit celebrity.com. For further assistance, visit cruisingpower.com.

Top clockwise: Celebrity Eclipse; Adults-only Solarium; TuscanGrille.

Staterooms with an upper bed and sofa bed accommodate a maximum of four guests. Accessible staterooms with a sofa bed accommodate a maximum of three guests. Accessible suites with a sofa bed accommodate a maximum of four guests. Staterooms 1547, 1549, 1552, and 1554 have partially obstructed views.