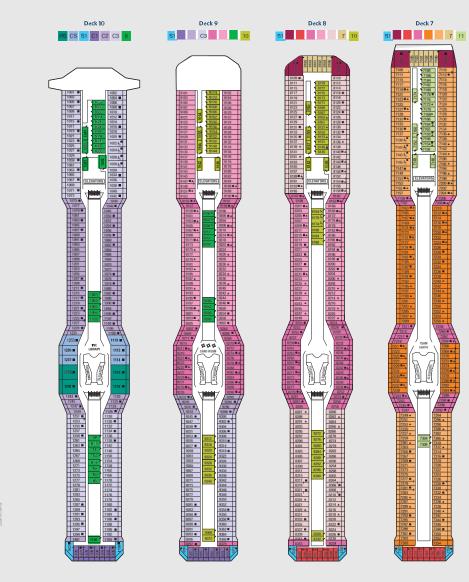

#### Deck plans are not drawn to scale. Deck numbers reflect upper guest levels. For an interactive deck plan experience and the most up-to-date deck plans, visit celebrity.com.

Deck 16

++++

Deck 14 Deck 15 ELEVATORS ------8 H CEANVIE 1 PATIO ON THE LAWA THE LAWN CLUB 0000 

#### enthouse Suite C1 Concierge Class 1 Royal Suite C2 Concierge Class 2 cs Celebrity Suite C3 Concierge Class 3 s1 Sky Suite1 Family VerandaStateroom Sz Sky Suite 2 SunsetVerandaStateroom A1 AquaClass®1 1A Veranda Stateroom 1A A2 AquaClass 2

2A Veranda Stateroom 2A 28 Veranda Stateroom 2B Veranda Stateroom 2C 2D Veranda Stateroom 2D 7 OceanViewStateroom7 8 OceanViewStateroom8 1B Veranda Stateroom 1B

1c Veranda Stateroom 1C

Inside Stateroom9 10 Inside Stateroom 10 11 Inside Stateroom 11 12 Inside Stateroom 12

a o tra

an Canar and an Ca

Convertible Sofa Bed A One Upper Berth Connecting Staterooms / Inside Stateroom Door Location Wheelchair Accessible Stateroom FeaturingRoll-In Shower

Deck 11

PS RS CS S1 S2

A1 A2 C1 C2 9

<u>الل</u>

1111

1615

1617 🔳

18 .

Deck 12

S1 S2 C1 C2

SPA VERANDA

0000000/

0000000 FITNESS CENT GENTS Ð

ELEVATORS

SPA GAFÉ

> 目目 目目

2112 2114 = 2116 = 2118 = 2120 = 2122 = 2122 = 2128 = 2128 = 2130 =

187