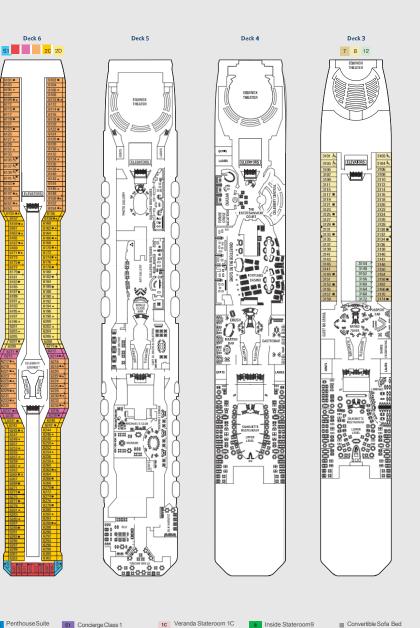

# CELEBRITY EQUINOX<sup>SM</sup>DECK PLANS

188

**CELEBRITY EQUINOX DECK PLANS** 

OURFLEET

7154

TEAM

Royal Suite

cs Celebrity Suite

s1 Sky Suite1

sz Sky Suite 2

A1 AquaClass®1

A2 AquaClass 2

C2 Concierge Class 2

C3 Concierge Class 3

1B Veranda Stateroom 1B

2A Veranda Stateroom 2A

2B Veranda Stateroom 2B

8 OceanViewStateroom8

FV Family Veranda Stateroom 2C Veranda Stateroom 2C

SV SunsetVerandaStateroom 2D Veranda Stateroom 2D

1A Veranda Stateroom 1A 7 OceanViewStateroom 7

Staterooms with an upper bed and sofa bed accommodate a maximum of four guests. Accessible staterooms with a sofa bed accommodate a maximum of three guests. oms 1001 and 1002 have partially obstructed verandaviews. andaStaterooms have partially obstructed verandaviews. 2D VerandaStaterooms have obstructed verandaviews.

Deck plans are not drawn to scale. Deck numbers reflect upper guest levels. For an interactive deck plan experience and the most up-to-date deck plans, visit celebrity.com.

For the most up-to-date deck plans, visit celebrity.com. For further assistance, visit cruisingpower.com.

Convertible Sofa Bed 10 Inside Stateroom 10 ▲ One Upper Berth Connecting Staterooms 11 Inside Stateroom 11 / Inside Stateroom Door Location 12 Inside Stateroom 12 Wheelchair AccessibleStateroom FeaturingRoll-In Shower