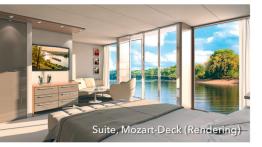

## **STATEROOM AMENITIES**

- Suites (26,4 m<sup>2</sup>/284 sq.ft.) with comfortable corner sofa. luxurious bathroom and walkout exterior balcony
- Staterooms (17,5 m<sup>2</sup>/188 sq.ft.) on Strauss and Mozart Deck with drop-down panoramic windows
- Staterooms (16 m²/172 sq.ft.) on Haydn Deck with smaller panoramic windows (cannot be opened)

Suite

A-1

- Cabins with connecting doors are available on Haydn Deck on request
- Mini-Bar (all staterooms except categories C-1 and C-4)
- Walk-in wardrobe
- Choice of bed configuration: double or twin bed
- Flat-screen television
- Individual climate control
- En-suite bathrooms with shower/WC
- Bathrobe in Suites, Hair dryer
- Direct dial telephone
- In-room safe