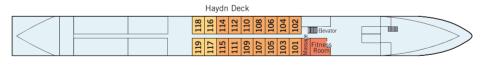

## **STATEROOM AMENITIES**

- Suites (26,4 m<sup>2</sup>/284 sq.ft.) with comfortable corner sofa. luxurious bathroom and walkout exterior balcony
- Staterooms (17,5 m<sup>2</sup>/188 sq.ft.) on Strauss and Mozart Deck with drop-down panoramic windows
- Staterooms (16 m²/172 sq.ft.) on Haydn Deck with smaller panoramic windows (cannot be opened)