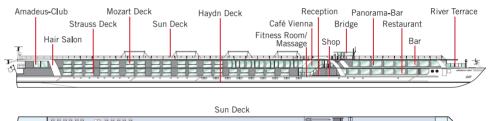

## **ONBOARD FACILITIES**

- Panorama-Restaurant
- Panorama-Bar und Lounge
- Amadeus-Club
- "Café Vienna" with Viennese coffee specialities
- Outdoor glass-shielded "River Terrace"
- Sun Deck with Lido-Bar, lounge chairs, shade awnings, giant Chess Board and Shuffleboard
- Fitness Room
- Hair Salon, Massage Room
- Gift Shop, Laundry Service
- Complimentary bicycles on board
- Wi-Fi available
- Flevator