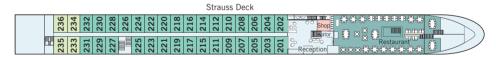

## **STATEROOM AMENITIES**

- Suites (26,4 m<sup>2</sup>/284 sq.ft.) with comfortable corner sofa. luxurious bathroom and walkout exterior balcony
- Staterooms (17,5 m<sup>2</sup>/188 sq.ft.) on Strauss and Mozart Deck with drop-down panoramic windows
- Staterooms (16 m²/172 sq.ft.) on Haydn Deck with smaller panoramic windows (cannot be opened)