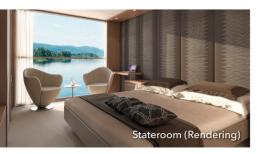

## **STATEROOM AMENITIES**

- Suites (26,4 m<sup>2</sup>/284 sq.ft.) with comfortable corner sofa. luxurious bathroom and walkout exterior balcony
- Staterooms (17,5 m<sup>2</sup>/188 sq.ft.) on Strauss and Mozart Deck with drop-down panoramic windows
- Staterooms (16 m²/172 sq.ft.) on Haydn Deck with smaller panoramic windows (cannot be opened)

B-4

Stateroom, Mozart and Strauss Deck