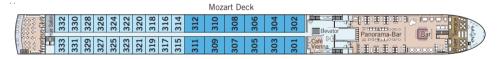

## **STATEROOM AMENITIES**

- Suites (26,4 m<sup>2</sup>/284 sq.ft.) with comfortable corner sofa. luxurious bathroom and walkout exterior balcony
- Staterooms (17,5 m<sup>2</sup>/188 sq.ft.) on Strauss and Mozart Deck with drop-down panoramic windows
- Staterooms (16 m²/172 sq.ft.) on Haydn Deck with smaller panoramic windows (cannot be opened)

B-4

Stateroom, Mozart and Strauss Deck